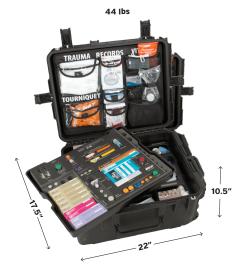

# STAT KIT<sup>®</sup> 750 highlights

STAT KIT® 750 Emergency Medical Kits provide a comprehensive set of medications and devices in a mobile, durable and secure hard-case. They are organized for quick access into sections and medication trays, all clearly labeled and categorized into key areas of care. They allow the caregiver to provide BLS and ACLS.

## The STAT KIT<sup>®</sup> 750 contains the following essential medications and devices: