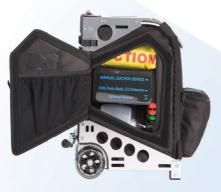

#### Airway, Resuscitation & Oxygen Support

Oropharyngeal airways Ambu® SPUR® bag-valve-mask resuscitator (Adult) Ambu® BVM face mask (Child) CO2 detector Hand-held suction unit Yankauer suction tip Magill forceps, 10" Adult & pediatric O2 masks, tubing and nasal canula