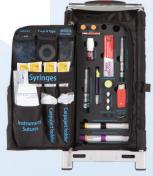

#### Medications

Epinephrine auto-injector (Adult) 0.3mg Epinephrine auto-injector (Pedi) 0.15mg Epinephrine 1:1,000, 1mg/mL, 1mL ampules (2) Ammonia inhalants (3) Flumazenil 0.1mg/mL, 10mL vial Diphenhydramine 50mg/mL, Carpujects (2) Diphenhydramine 25mg oral tablets (2) Naloxone 1mL/0.4mg Carpujects (2) Nitroglycerin spray, 60 doses Albuterol inhaler UrgentRx® Aspirin 325mg, single dose (4) Midazolam 1mg/mL, 2mL iSecure™ syringe

#### Medication Delivery

MAD® Nasal-Mucosal Atomization Devices (2) Carpuject holders (2) Needles 22g x 1 1/2" (2) Alcohol wipes (6) Tape, hypoallergenic paper Gloves, nitrile (2) Syringes 3cc (4) Tourniquet Betadine prep pads (2)

#### Instruments & Devices

Instrument Package Mayo-Hegar needle holders, 5 1/4" Curved mayo scissors, 6 3/4' Curved Kelly forceps, 5 1/2" (2) Dressing thumb forcep Sutures, Prolene 4-0

### Removable First-Aid Kit

5 x 9 ABD pads (2) 4 x 4 Gauze pads (5) 3 x 3 Gauze pads (5) 2 x 2 Gauze pads (5) 2" Gauze bandage roll 3" Rolled gauze Compression bandage Adhesive bandages, 1 x 3 (16) Triangular bandages (2) Non-adherent pads, 2 x 3 (5) First-Aid burn cream packs (6) Antiseptic wipes (5) Alcohol prep pads (5) Non-aspirin, 2 packs (10) Aspirin, 2 packs (10) Antibiotic ointment packs (5) Hydrocortisone cream packs (5) Shears Tweezers Tape, hypoallergenic paper Tourniquet Gloves, nitrile (2)