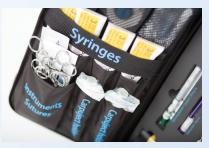

#### Medication Delivery

MAD® Nasal-Mucosal Atomization Devices (2) Carpuject holders (2) Needles 22g x 1 1/2" (2) Alcohol wipes (6) Tape, hypoallergenic paper Gloves, nitrile (2) Syringes 3cc (4) Tourniquet Betadine prep pads (2)