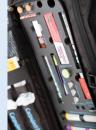

#### Medications

Epinephrine auto-injector (Adult) 0.3mg Epinephrine auto-injector (Pedi) 0.15mg Epinephrine 1:1,000, 1mg/mL, 1mL ampules (2) Ammonia inhalants (3) Flumazenil 0.1mg/mL, 10mL vial Diphenhydramine 50mg/mL, Carpujects (2) Diphenhydramine 25mg oral tablets (2) Naloxone 1mL/0.4mg Carpujects (2) Nitroglycerin spray, 60 doses Albuterol inhaler UrgentRx® Aspirin 325mg, single dose (4) Midazolam 1mg/mL, 2mL iSecure™ syringe