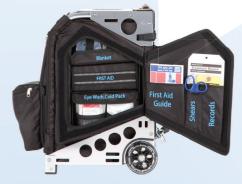

# EMERGENCY MEDICAL KIT Preparation Brings Peace of Mind.

The SM-Z Emergency Medical Kit is designed for the dental practice that wants to be fully prepared for an emergency that may occur in or near the office. It provides organization and mobility for:

**Emergency Medications** 

Life-Saving Devices

First Aid

**AED** 

Oxygen

With HealthFirst's OnTraQ Quality Refill System, medication expiration dates are tracked and drugs are replaced automatically to maximize shelf-life, save money and ensure readiness.

**Call Toll Free** 800.331.1984

First Aid

HealthFirst

compliance for your practice, your patients, your planet.™

HealthFirst's new SM-Z Emergency Medical Kit provides organization and mobility to a practice's emergency medications, devices, first-aid supplies, oxygen and AED. It is designed for the dental practice that wants to be fully prepared for an emergency that may occur in or near the office. Its contents represent today's standard-of-care and meet recommendations from the American Dental Association and Dr. Stanley Malamed. The SM-Z organizes its medications and devices into key areas of care, each intuitively organized and labeled for quick access. It features wheels and a telescoping handle for easy transport, which allows the caregiver to arrive, assess and provide care without delay.

#### First-Aid

Emergency thermal blanket Cold pack Optic Pickpac™ eye wash & cup Emergency shears First-Aid handbook

### Removable First-Aid Kit

5 x 9 ABD pads (2) 4 x 4 Gauze pads (5) 3 x 3 Gauze pads (5) 2 x 2 Gauze pads (5) 2" Gauze bandage roll 3" Rolled gauze Compression bandage Adhesive bandages, 1 x 3 (16) Triangular bandages (2) Non-adherent pads, 2 x 3 (5) First-Aid burn cream packs (6) Antiseptic wipes (5) Alcohol prep pads (5) Non-aspirin, 2 packs (10) Aspirin, 2 packs (10) Antibiotic ointment packs (5) Hydrocortisone cream packs (5) Shears Tweezers Tape, hypoallergenic paper Tourniquet Gloves, nitrile (2)

Treatment tag Inspection record

The SM-Z includes the OnTraQ Quality Refill System, which reduces costs, maximizes medication shelf life, ensures emergency readiness, and gives you the time to focus on your practice and your patients.