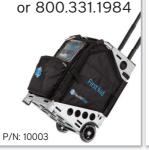

**Call Toll Free** 800.331.1984

First Aid

HealthFirst

compliance for your practice, your patients, your planet.™

HealthFirst's new SM-Z Emergency Medical Kit provides organization and mobility to a practice's emergency medications, devices, first-aid supplies, oxygen and AED. It is designed for the dental practice that wants to be fully prepared for an emergency that may occur in or near the office. Its contents represent today's standard-of-care and meet recommendations from the American Dental Association and Dr. Stanley Malamed. The SM-Z organizes its medications and devices into key areas of care, each intuitively organized and labeled for quick access. It features wheels and a telescoping handle for easy transport, which allows the caregiver to arrive, assess and provide care without delay.