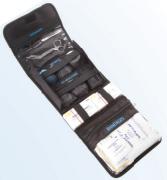

### Removable First-Aid Kit

5 x 9 ABD pads (2) 4 x 4 Gauze pads (5) 3 x 3 Gauze pads (5) 2 x 2 Gauze pads (5) 2" Gauze bandage roll 3" Rolled gauze Compression bandage Adhesive bandages, 1 x 3 (16) Triangular bandages (2) Non-adherent pads, 2 x 3 (5) First-Aid burn cream packs (6) Antiseptic wipes (5) Alcohol prep pads (5) Non-aspirin, 2 packs (10) Aspirin, 2 packs (10) Antibiotic ointment packs (5) Hydrocortisone cream packs (5) Shears Tweezers Tape, hypoallergenic paper Tourniquet Gloves, nitrile (2)

Treatment tag Inspection record

The SM-Z includes the OnTraQ Quality Refill System, which reduces costs, maximizes medication shelf life, ensures emergency readiness, and gives you the time to focus on your practice and your patients.